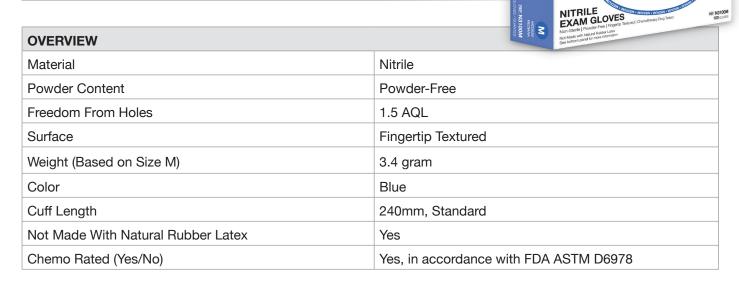

#### **Features and Benefits**

- Nitrile
- Thickness (Finger): 3.5mil
- Powder Free
- ASTM D6319, D6978
- Exam Grade
- Color: Blue
- Texture: Fingertip
- · Length: Standard (240mm)
- Cuff: BeadedNon-Sterile
- Chemotherapy Tested<sup>1</sup>

#### **Specifications**