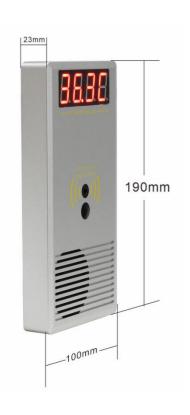

## **Parameters**

| Detect Distance   | 1-5cm                 |
|-------------------|-----------------------|
| Accuracy          | ±0.5                  |
| Detect Speed      | 0.5s                  |
| Working Temp      | -10~40°C              |
| Working Humidity  | 95%                   |
| Voltage           | 12V                   |
| External Power    | AC 100~240V , 50/60Hz |
| Power Consumption | 8W                    |
| N.W.              | 580g                  |