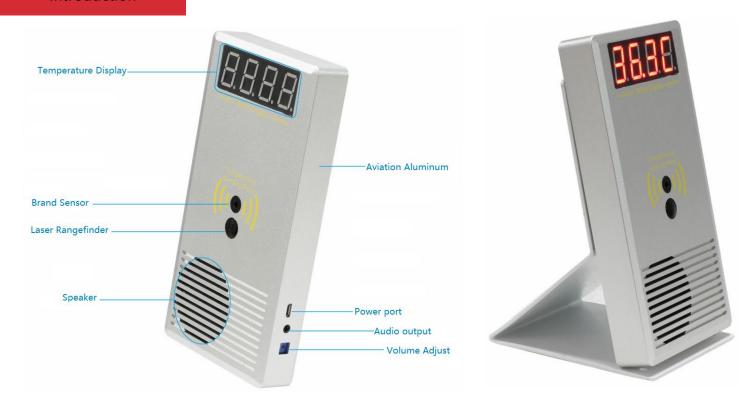

## Introduction

## Feature

The Smart Temperature Measurer adopts non-contact human body infrared detection technology, which can quickly measure the temperature in the detection area to ensure accurate and efficient temperature measurement. With voice warning of normal/abnormal temperature, support high-efficiencybody temperature screening in public dense crowds to effectively prevent disease infection. Also, it can be used as a single device, or integrated on Walk Through Metal Detectors, access control systems, disinfection equipment and other Devices that need combine the temperature measurement functions.

#### Sensor

Original Belgium *Melexis* brand sensor, with high precision and stable performance.

#### • Voice & Sound Alarm, Volume Adjustable

Broadcast normal or abnormal temperature, volume can be adjusted (have silent option).

## • Device Display

Of high brightness tube display clear temperature.

#### • Equipment Material

The shell is made of aviation aluminum, more durable and not easy to be deformed or damaged while transportation.