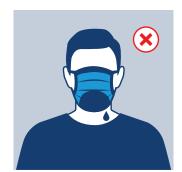

## **INSTRUCTIONS FOR USE**

1. WASH YOUR HANDS BEFORE TOUCHING A MASK

2. ENSURE THE PROPER SIDE OF THE MASK FACES OUTWARDS

3. LOCATE THE METALLIC STRIP AND PLACE IT ON THE NOSE BRIDGE

4. SECURE THE STRINGS BEHIND YOUR HEAD OR OVER YOUR EARS

5. COVER MOUTH AND NOSE FULLY MAKING SURE THERE ARE NO GAPS

6. PRESS THE METALLIC STRIP TO FIT THE SHAPE OF THE NOSE

7. REMOVE THE MASK FROM BEHIND BY HOLDING THE STRINGS WITH CLEAN HANDS

8. DISPOSE THE MASK IN A CLOSED BIN WITHOUT TOUCHING THE FRONT

9. SURGICAL MASK PLACED CORRECTLY

10. DO NOT TOUCH THE MASK WHILE USING IT, IF YOU DO, WASH YOUR HANDS

11. REPLACE THE MASK IF IT GETS DAMP AND DO NOT REUSE IT