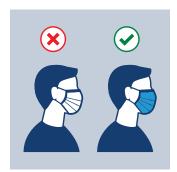

## **INSTRUCTIONS FOR USE**

1. WASH YOUR HANDS BEFORE TOUCHING A MASK

2. ENSURE THE PROPER SIDE OF THE MASK FACES OUTWARDS

3. LOCATE THE METALLIC STRIP AND PLACE IT ON THE NOSE BRIDGE

4. SECURE THE STRINGS BEHIND YOUR HEAD OR OVER YOUR EARS

5. COVER MOUTH AND NOSE FULLY MAKING SURE THERE ARE NO GAPS

6. PRESS THE METALLIC STRIP TO FIT THE SHAPE OF THE NOSE

7. REMOVE THE MASK FROM BEHIND BY HOLDING THE STRINGS WITH CLEAN HANDS

8. DISPOSE THE MASK IN A CLOSED BIN WITHOUT TOUCHING THE FRONT

9. SURGICAL MASK PLACED CORRECTLY

10. DO NOT TOUCH THE MASK WHILE USING IT, IF YOU DO, WASH YOUR HANDS

11. REPLACE THE MASK IF IT GETS DAMP AND DO NOT REUSE IT