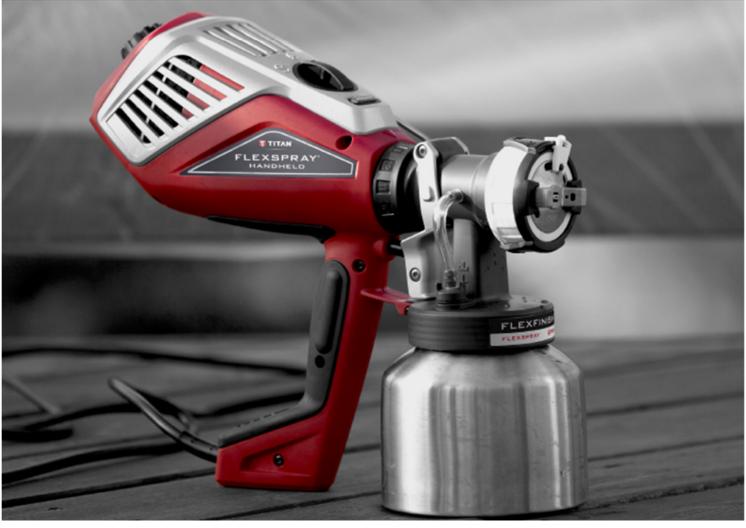

## TITAN® FLEXSPRAY™ HANDHELD

HEALTH SERVICES SPECIAL EDUCATION

SPORTS MEDICINE EARLY CHILDHOOD

PHYSICAL EDUCATION

TITAN® Flexspray™ Handheld Sprayer,

\$1,056.00 ea.

Belt Clip and Shoulder Strap