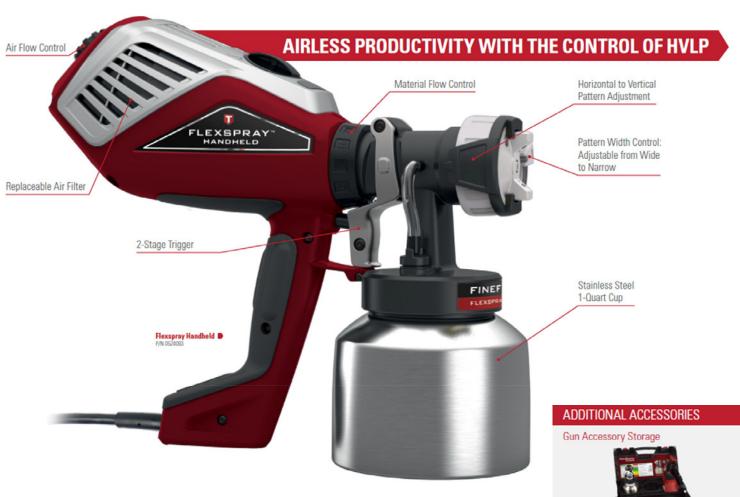

## QUICK CHANGE SYSTEM

The revolutionary Quick Change System allows you to change coatings and applications in a snap. It's as easy as 1, 2, 3 to change from the high production FlexFinish front end to the precise FineFinish front end.

## FLEXFINISH™ NOZZLE

(1) Delivering a unique combination of air and material, the (2) patented FlexFinish™ Slot Nozzle gives the power to spray (3) unthinned coatings like latex and enamel at high speed with little overspray.