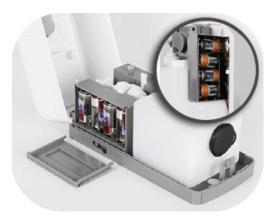

### STEP 1

Open it with key,take out the bottle and pump

STEP 2

Install the back holder with dispenser

**Install Black Holder** 

### STEP 3

Put Advertising photo inside of 2 pcs AD board

\* Advertising photo size: 18x 18cm

### Install AD Board (If needed)