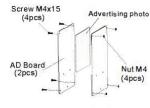

### STEP 3

Put Advertising photo inside of 2 pcs AD board

\* Advertising photo size: 18x 18cm