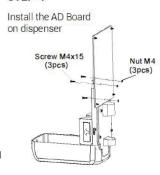

| DIMENSIONS              | WEIGHT  |
|----------------------------------------------|-------------|----------------|----------|-------------------------|-------------------------|---------|
| WALL MOUNT<br>GEL/LIQUID*<br>SPRAY*<br>FOAM* | ABS Plastic | White<br>Black | 1200 mL  | Automatic<br>Hands-Free | H 10.5 x W 6 x D 4.1 in | 2.2 lbs |

\* Must specify pump type when ordering





## **GEL / LIQUID**

H 10.5" x W 6" x D 4.1"

## SKU:

0671401060



Requires 4x C-size batteries. Not included

### STEP 1

Open it with key,take out the bottle and pump



STEP 2

Install the back holder with dispenser



**Install Black Holder** 

### STEP 3

Put Advertising photo inside of 2 pcs AD board



\* Advertising photo size: 18x 18cm

### Install AD Board (If needed)

### STEP 4