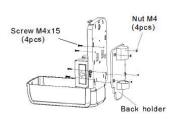

### STEP 1

Open it with key,take out the bottle and pump

STEP 2

Install the back holder with dispenser

**Install Black Holder** 