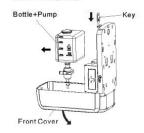

### STEP 1

Open it with key,take out the bottle and pump

STEP 2

Install the back holder with dispenser

**Install Black Holder** 