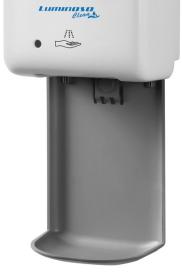

Available in Black

Drip tray included

Liquid/Gel (hand sanitizer)

Spray (liquid hand sanitizer)

Foam (soap)

| OF COMPLIANA |
|--------------|
| ·ADA·        |
| COMPLIANT    |

| Model No.                                    | MATERIAL    | FINISH         | CAPACITY | OPERATION               | DIMENSIONS              | WEIGHT  |
|----------------------------------------------|-------------|----------------|----------|-------------------------|-------------------------|---------|
| WALL MOUNT<br>GEL/LIQUID*<br>SPRAY*<br>FOAM* | ABS Plastic | White<br>Black | 1200 mL  | Automatic<br>Hands-Free | H 10.5 x W 6 x D 4.1 in | 2.2 lbs |

### STEP 1

Open it with key,take out the bottle and pump

STEP 2

Install the back holder with dispenser

**Install Black Holder** 