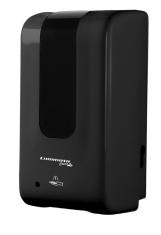

# **AUTOMATIC HANDS-FREE** WALL DISPENSER

# **LIQUID/GEL** HAND SANITIZER

Our Dispenser is sold separately and works with most Liquid/Gel Hand Sanitizers making them ideal for use in offices, schools, warehouses, food services facilities, hospitals and more. ADA Compliant in force and one-handed operation, making it accessible to people with disabilities. ABS plastic casing is chemical, heat and impact resistant, made to provide long service life.

Available in Black

Drip tray included

Liquid/Gel (hand sanitizer)

Spray (liquid hand sanitizer)

Foam (soap)

| OF COMPLIANA |
|--------------|
| ·ADA·        |
| COMPLIANT    |

| Model No.                                    | MATERIAL    | FINISH         | CAPACITY | OPERATION               | DIMENSIONS              | WEIGHT  |
|----------------------------------------------|-------------|----------------|----------|-------------------------|-------------------------|---------|
| WALL MOUNT<br>GEL/LIQUID*<br>SPRAY*<br>FOAM* | ABS Plastic | White<br>Black | 1200 mL  | Automatic<br>Hands-Free | H 10.5 x W 6 x D 4.1 in | 2.2 lbs |

## **GEL / LIQUID**

H 10.5" x W 6" x D 4.1"