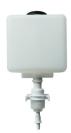

## **GEL / LIQUID**

H 10.5" x W 6" x D 4.1"

## SKU:

0671401060

Requires 4x C-size batteries. Not included