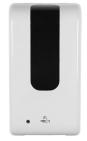

# **AUTOMATIC HANDS-FREE** WALL DISPENSER

# **LIQUID/GEL** HAND SANITIZER

Our Dispenser is sold separately and works with most Liquid/Gel Hand Sanitizers making them ideal for use in offices, schools, warehouses, food services facilities, hospitals and more. ADA Compliant in force and one-handed operation, making it accessible to people with disabilities. ABS plastic casing is chemical, heat and impact resistant, made to provide long service life.

Available in Black

Drip tray included

Liquid/Gel (hand sanitizer)

Spray (liquid hand sanitizer)

Foam (soap)

| OF COMPLIANA |
|--------------|
| ·ADA·        |
| COMPLIANT    |

| Model No.                                    | MATERIAL    | FINISH         | CAPACITY | OPERATION               | DIMENSIONS              | WEIGHT  |
|----------------------------------------------|-------------|----------------|----------|-------------------------|-------------------------|---------|
| WALL MOUNT<br>GEL/LIQUID*<br>SPRAY*<br>FOAM* | ABS Plastic | White<br>Black | 1200 mL  | Automatic<br>Hands-Free | H 10.5 x W 6 x D 4.1 in | 2.2 lbs |