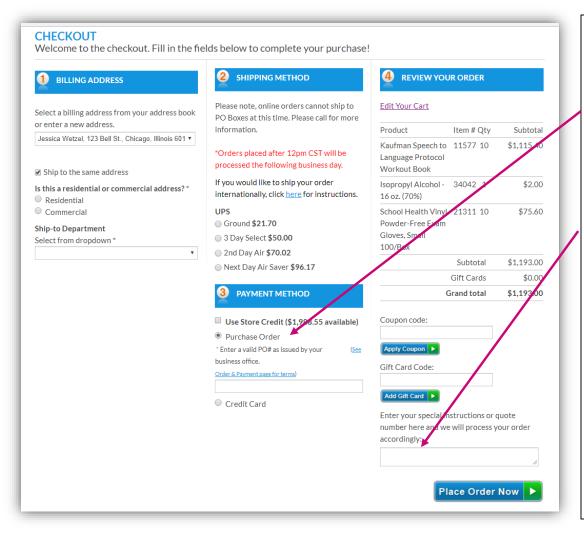

## **Follow the Steps to Complete Your Order**

#### Did You Know?

٠

- SchoolHealth.com accepts Purchase Orders at checkout.
  - There is a "Special Instructions" box
    where you can input any additional
    information for our Order Processing
    team to consider while placing your
    order. Delivery dates, quote
    numbers, medical authorization
    forms and taxing information can all
    be communicated here.
- Shipping methods are only calculated after a shipping address is entered.