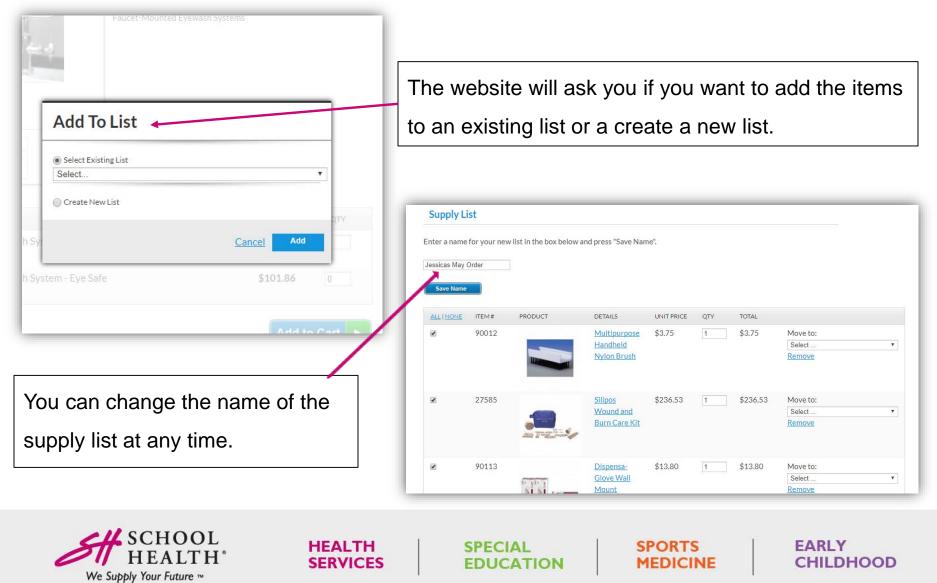

# How to Add an Item to a Supply List: 2 Options





SPECIAL EDUCATION SPORTS MEDICINE EARLY CHILDHOOD

#### Add Items to your Supply List from the Product Detail Page Using the "Add to List" Button:







SPECIAL

SPORTS MEDICINE EARLY

## Click the "Save Cart" Button While on the Shopping Cart Page:





HEALTH SERVICES

SPECIAL

SPORTS MEDICINE EARLY

### You Can Add Items to an Existing List or Create a New List:



# How to Order From a Supply List:

Use the checkboxes along the left side to indicate which items on your supply list you want to add to your shopping cart.

| Tips: |
|-------|
|-------|

- Many people find it easiest to adjust quantities after the products are added to the cart.
- If you change a quantity to zero in the supply list, the item will be removed from the supply list.
- Anytime you update quantities on your supply list, you must hit the "save" button before adding to cart.

| ALINONE | ITEM # | PRODUCT | DETAILS                                                                                                             | UNIT PRICE | QTY    | TOTAL      |                                |
|---------|--------|---------|----------------------------------------------------------