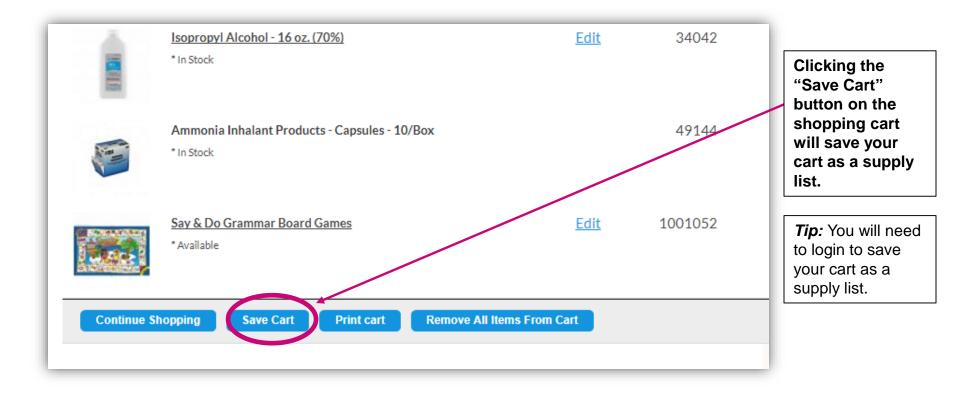

## Click the "Save Cart" Button While on the Shopping Cart Page:

HEALTH SERVICES

SPECIAL

SPORTS MEDICINE EARLY

# Save Your Shopping Cart as a Supply List:

|            | Isopropyl Alcohol - 16 oz. (70%)<br>* In Stock                           | <u>Edit</u>  | 34042 | \$2.00 1  | \$2.00      | 8         |
|------------|--------------------------------------------------------------------------|--------------|-------|-----------|-------------|-----------|
|            | School Health Vinyl Powder-Free Exam Gloves, Small 100/Box<br>* In Stock |              | 21311 | \$7.56 10 | \$75.60     | ۵         |
| Continue S | Shopping Save Cart Print cart Remove All Items H                         | From Cart    |       |           | Update Shop | ping Cart |
| Clicking   | on "Save Cart" will automatically save                                   | /our cart as | a     |           |             |           |