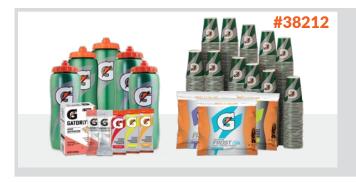

## **REFUEL & RESTORE**

<del>\$408</del>

\$95

#### **IDEAL FOR HYDRATION REPLENISHMENT**

- (1) Case of Gatorade® Thirst Quencher Powder (32 2.5 gallon bags)
   OR (3) Cases of Gatorade® Thirst Quencher Powder Sticks (240 20oz. sticks)
   OR (2) Cases of Gatorlyte® Powder Sticks (96 20oz. sticks)
- · Choose one option below:
  - (1) Case of 7 oz. Cups (2,000 cups/case)
- OR (24) Gatorade® Squeeze Bottles