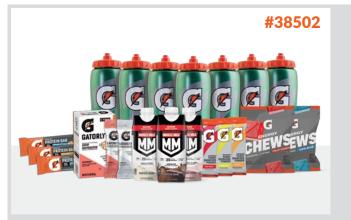

## **FUELING ON THE GO**

<del>\$1.031</del>

## **CHOOSE TWO OF THE BELOW OPTIONS**

OPTION #1 - (3) Cases of Gatorade® Thirst Quencher Powder Sticks (240 - 20oz. sticks)\* OR (2) Cases of Gatorlyte® Powder Sticks (96 - 20oz. sticks)\*

\*(24) Gatorade® Squeeze Bottles included with either powder selection

OPTION #2 - (8) Cases of Gatorade® Chews (128 servings)

OPTION #3 - (10) Cases of Gatorade® Protein Bars (120 servings)

OPTION #4 - (10) Cases of 11 oz. Muscle Milk® Genuine Protein Shakes (120 servings) OR (10) Additional cases of Gatorade® Protein Bars (120 servings)