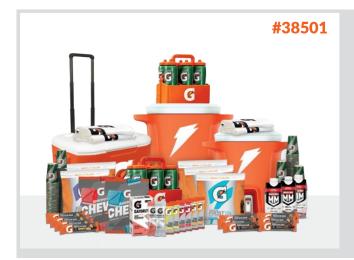

## SIDELINE ESSENTIALS

\$325

#### PREMIUM PERFORMANCE PACKAGE

- (1) Case of Gatorade® Thirst Quencher Powder (32 2.5 gallon bags)
  (3) Cases of Gatorade® Thirst Quencher Powder Sticks (240 20oz. sticks)
  (2) Cases of Gatorlyte® Powder Sticks (96 20oz. sticks)
- (6) Cases of Gatorade® Chews (96 servings)
- (8) Cases of Gatorade® Protein Bars (96 servings)

#### CHOOSE THREE PREMIUMS (Repeat options accepted)

- (1) 6 Gallon Cooler\*
- (1) 9 Gallon Cooler\*
- (1) 60 Quart Ice Chest on Wheels\*
- (10) Gatorade® Towels
- (24) Gatorade® Squeeze Bottles
- (4) Gatorade® Squeeze Bottle Carriers
- (1) Case of 7 oz. Cups (2,000/case)