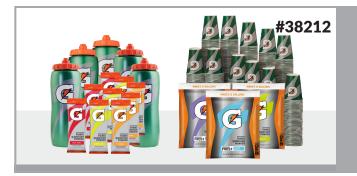

## **IDEAL TO REPLENISH ANY TEAM'S INVENTORY**

• (1) Case of Gatorade® Thirst Quencher Powder (14 - 6 gallon bags)

OR (3) Cases of Gatorade® Thirst Quencher Powder Sticks (240 - 16.9oz. sticks)

Choose one option below:

(1) Case of 7 oz. Cups (2,000 cups/case)

OR (24) Gatorade® Contour Bottles