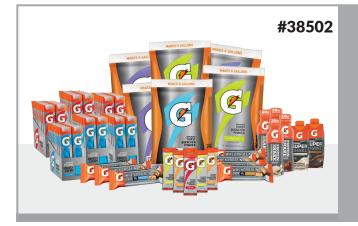

## **CHOOSE TWO OF THE BELOW OPTIONS**

OPTION #1 - (10) Cases of Gatorade Prime® Energy Chews (160 servings)

OPTION #2 – (1) Case of Gatorade® Thirst Quencher Powder (14 - 6 gal bag)
OR (3) Cases of Gatorade® Thirst Quencher Powder Sticks (240 - 200z. sticks)

\* (1) Case of 7 oz. Cups included with either powder selection

OPTION #3 – (10) Cases of Gatorade Recover® Shakes (120 servings)
OR (10) Cases of Gatorade® Super Shakes (120 servings)

OPTION #4 - (10) Cases of Gatorade Recover® Whey Protein Bars (120 servings)

\*Create Your Own must consist of two different options. Choose flavor preference on reverse.