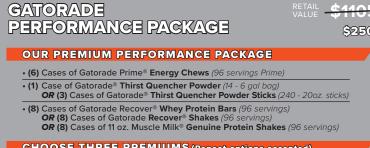

## **CHOOSE TWO OF THE BELOW OPTIONS**

OPTION #1 - (10) Cases of Gatorade Prime® Energy Chews (160 servings)

OPTION #2 – (1) Case of Gatorade® Thirst Quencher Powder (14 - 6 gal bag)
OR (3) Cases of Gatorade® Thirst Quencher Powder Sticks (240 - 200z. sticks)

\* (1) Case of 7 oz. Cups included with either powder selection

OPTION #3 – (10) Cases of Gatorade Recover® Shakes (120 servings)
OR (10) Cases of Gatorade® Super Shakes (120 servings)

OPTION #4 - (10) Cases of Gatorade Recover® Whey Protein Bars (120 servings)

\*Create Your Own must consist of two different options. Choose flavor preference on reverse.