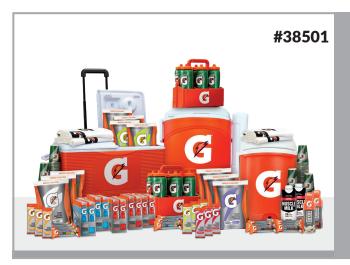

#### CHOOSE THREE PREMIUMS (Repeat options accepted)

- (1) 5 Gallon Cooler
- (1) 10 Gallon Cooler
- (1) 60 Quart Ice Chest on Wheels
- (10) Gatorade® Towels
- (24) Gatorade® Contour Bottles
- (4) Gatorade® Contour Bottle Carriers
- (1) Case of 7 oz. Cups (2,000/case)

\*Choose flavor preference and premiums on reverse