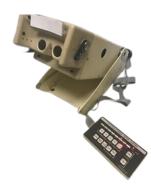

### Announcing an enhanced trade-in program in partnership with Titmus.

- Trade-In Offer: Receive a \$500 School Health gift card for each old device traded in when you purchase a new V Series Vision Screener.
- Eligibility: This improved trade-in program is available to any customer purchasing a new Titmus V2, V3, or V4 Vision Screening device and returning their old Titmus, Stereo Optical, or Keystone device.
- Program Duration: January 1, 2025 March 31, 2025.

# TITMUS



## Does your vision screener look like this?

It's time to upgrade your device!











#### Titmus: Leading the Way in Vision Screening Since 1959

At Titmus, they recognize the vital importance of precision, validity, and reliability in vision screening instruments. This commitment has made them a trusted name in the industry for over six decades. School Health is the exclusive channel for Titmus V3!

#### How to participate:

**Purchase a New Device:** Buy a new Titmus V Series (V2, V3 or V4) vision screening device from School Health.

After Purchase: Ship old device (working or not) to School Health. Complete the Trade-in Form and send both the form and your old device within 60 days of purchase to:

School Health Corporation ATTN: Service Center Trade-In 5600 Apollo Drive Rolling Meadows, IL 60008 Confirmation: After shipping your information and trade-in device,