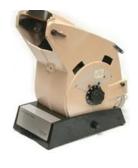

### Announcing an enhanced trade-in program in partnership with Titmus.

- Trade-In Offer: Receive a \$500 School Health gift card for each old device traded in when you purchase a new V Series Vision Screener.
- Eligibility: This improved trade-in program is available to any customer purchasing a new Titmus V2, V3, or V4 Vision Screening device and returning their old Titmus, Stereo Optical, or Keystone device.
- Program Duration: January 1, 2025 March 31, 2025.

# TITMUS



## Does your vision screener look like this?

It's time to upgrade your device!











#### Titmus: Leading the Way in Vision Screening Since 1959

At Titmus, they recognize the vital importance of precision, validity, and reliability in vision screening instruments. This commitment has made them a trusted name in the industry for over six decades. School Health is the exclusive channel for Titmus V3!

#### How to participate:

**Purchase a New Device:** Buy a new Titmus V Series (V2, V3 or V4) vision screening device from School Health.

After Purchase: Ship old device (working or not) to School Health. Complete the Trade-in Form and send both the form and your old device within 60 days of purchase to:

School Health Corporation ATTN: Service Center Trade-In 5600 Apollo Drive Rolling Meadows, IL 60008 Confirmation: After shipping your information and trade-in device