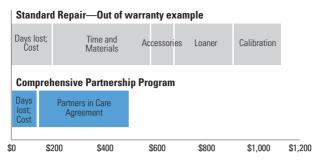

#### Cost & Time Savings Comparison\*

<sup>\*</sup>Example based on Spot Vital Signs® LXi Device with a \$3150.00 list price, annual usage of 250 days in service, with average repair, calibration and 1 year Partners in Care<sup>SM</sup> Services agreement costs.