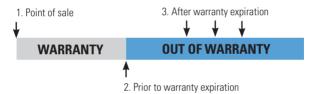

### Q: When can a Comprehensive Partnership Program be purchased?

A: Anytime on a covered device!

- 1. Point of sale
- 2. Prior to warranty expiration
- 3. After warranty expiration